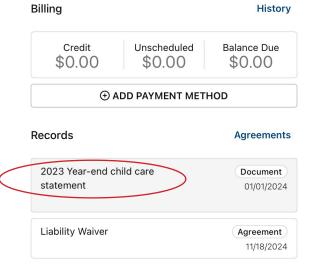

Members can download their tax statements online. Login to access your profile and scroll down to the "Records" title. You will see a document titled "XXXX Year-End Child Care Statement".

79 Maple Street, Summit, NJ 07901 | 908.273.4242 | TheConnectionOnline.org